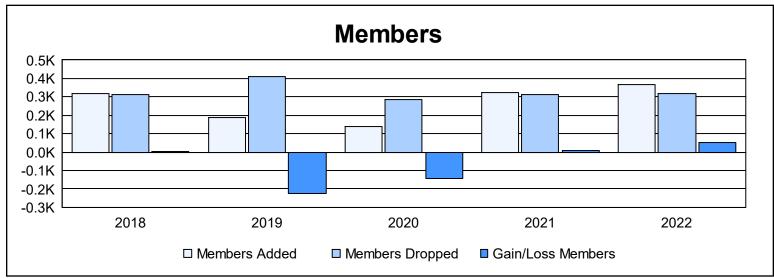

District 321A1 As of June 2022 Cumulative

| Year      | New<br>Clubs | Dropped<br>Clubs | Gain/<br>Loss<br>Clubs | New<br>Members | Charter<br>Members | Reinstate<br>Members | Transfer<br>Members | Total<br>Member<br>Added | Total<br>Members<br>Dropped | Gain/<br>Loss<br>Members |
|-----------|--------------|------------------|------------------------|----------------|--------------------|----------------------|---------------------|--------------------------|-----------------------------|--------------------------|
| 2017-2018 | 0            | 5                | -5                     | 283            | 5                  | 23                   | 6                   | 317                      | 312                         | 5                        |
| 2018-2019 | 2            | 5                | -3                     | 123            | 41                 | 14                   | 7                   | 185                      | 410                         | -225                     |
| 2019-2020 | 1            | 1                | 0                      | 70             | 47                 | 18                   | 3                   | 138                      | 284                         | -146                     |
| 2020-2021 | 8            | 3                | 5                      | 104            | 205                | 13                   | 3                   | 325                      | 314                         | 11                       |
| 2021-2022 | 6            | 6                | 0                      | 176            | 160                | 21                   | 10                  | 367                      | 316                         | 51                       |
| Average   | 3            | 4                | -1                     | 151            | 92                 | 18                   | 6                   | 266                      | 327                         | -61                      |