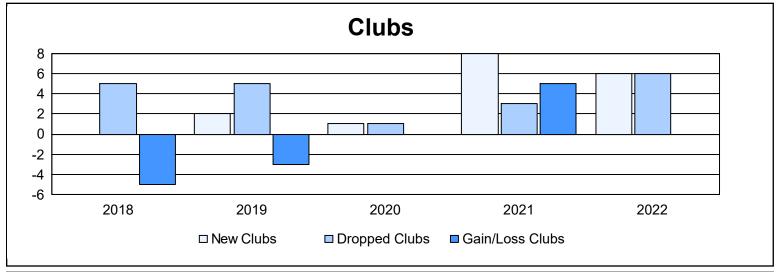

District 321A1 As of June 2022 Cumulative

| Year      | New<br>Clubs | Dropped<br>Clubs | Gain/<br>Loss<br>Clubs | New<br>Members | Charter<br>Members | Reinstate<br>Members | Transfer<br>Members | Total<br>Member<br>Added | Total<br>Members<br>Dropped | Gain/<br>Loss<br>Members |
|-----------|--------------|------------------|------------------------|----------------|--------------------|----------------------|---------------------|--------------------------|-----------------------------|--------------------------|
| 2017-2018 | 0            | 5                | -5                     | 283            | 5                  | 23                   | 6                   | 317                      | 312                         | 5                        |
| 2018-2019 | 2            | 5                | -3                     | 123            | 41                 | 14                   | 7                   | 185                      | 410                         | -225                     |
| 2019-2020 | 1            | 1                | 0                      | 70             | 47                 | 18                   | 3                   | 138                      | 284                         | -146                     |
| 2020-2021 | 8            | 3                | 5                      | 104            | 205                | 13                   | 3                   | 325                      | 314                         | 11                       |
| 2021-2022 | 6            | 6                | 0                      | 176            | 160                | 21                   | 10                  | 367                      | 316                         | 51                       |
| Average   | 3            | 4                | -1                     | 151            | 92                 | 18                   | 6                   | 266                      | 327                         | -61                      |